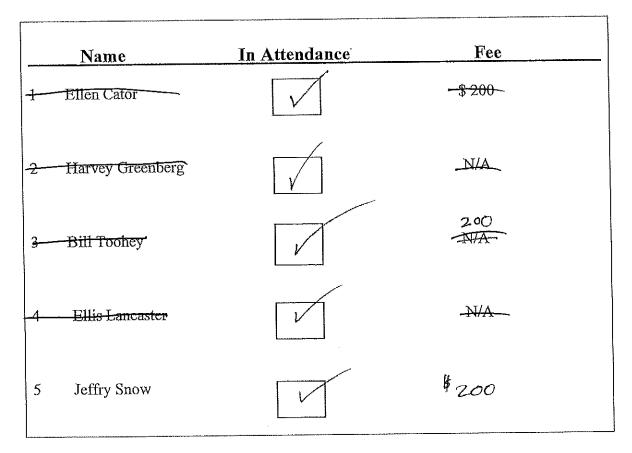

Present and constituting a quorum were:

| Harvey Greenberg   | Chairman                    |
|--------------------|-----------------------------|
| Bill Toohey        | Vice Chairman               |
| Jeff Snow          | Supervisor                  |
| Ellen Cator        | Supervisor (by phone)       |
| Ellis Lancaster    | Supervisor (by phone)       |
| Also present were: |                             |
| Daniel Laughlin    | District Manager            |
| Jennifer Kilinski  | District Counsel (by phone) |
| Lauren Gentry      | Hopping, Green & Sams       |
| Mike Yuro          | District Engineer           |