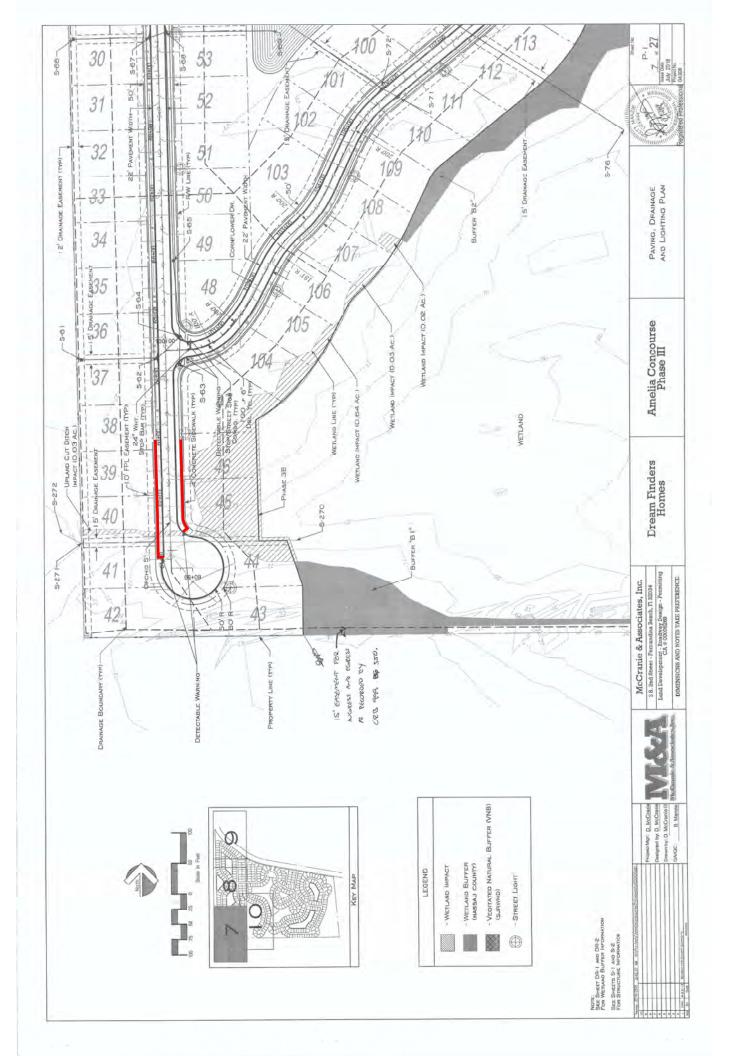

### A. District Engineer

Mr. Yuro updated the Board on the status of a grading issue with a Phase 3 pond noting there has been no change since the last picture of the pond was taken in October. He recommended keeping an eye on it and ensuring that prior to acceptance of Phase 3, Dream Finders provides as-builts that show it was properly graded.

#### **Audience Comments**

Mr. Charles Gay, 95185 Windflower Trail, recommended the Board replace the current landscape lights with LED lights.

Mr. Duane Rust, 95023 Periwinkle, stated that at one time the cul-de-sac at the end of Orchid Blossom was to have a sidewalk, however it was never poured. The query will be added to the list of items to discuss with the developer for Phase 3.