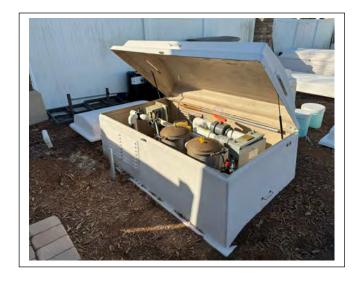

#### EIGHTH ORDER OF BUSINESS Discussion of AT&T Building

Mr. Laughlin stated that the ownership of the building used by AT&T in the past was discussed at the last meeting and a comment was found in a set of meeting minutes that indicated the HOA worked out an agreement with AT&T to use the building in exchange for free service to the amenity center. Somewhere along the lines, that service ended along with the agreement that had been in place. The building is District owned and on District property. The building was inspected by District staff and it was found that the roof has collapsed on the building.

The Amelia Concourse Storage Building is a one-story building of approximately 480 sf with a wood framed roof and perimeter CMU walls. The roof supported AT&T ballasted equipment created a ponding situation and a partial roof collapse. As I understand it, the project will consist of constructing a new wood framed steep sloped roof structure with proper drainage. AT&T equipment will no longer be placed on this roof structure.