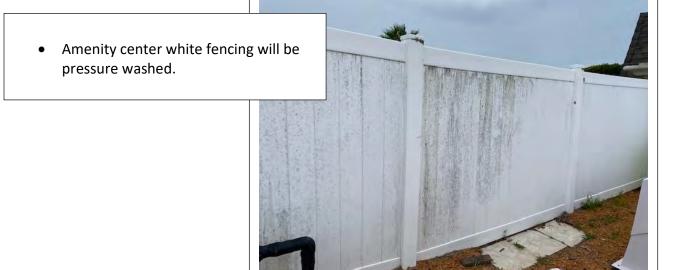

Mr. Greenberg stated that the fence is scheduled to be pressure washed after the holidays, so the Board can consider laying pine straw after that project is complete.

Mr. Snow stated that some residents are dumping tree limbs over the fence to the Concourse side and it's visible when walking down the sidewalk. He asked for confirmation that dumping is not allowed on CDD property.