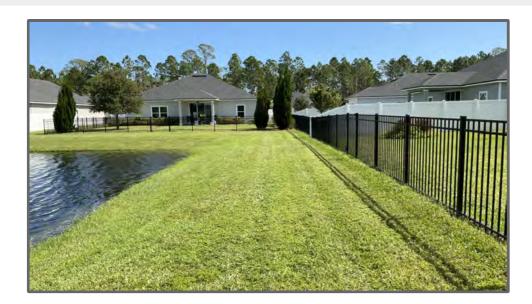

On MOTION by Mr. Snow seconded by Ms. Chamerda with all in favor the proposal from Yuro & Associates to prepare an updated public facilities report for a total of \$1,950 was approved.

Mr. Yuro stated that he is an engineer for three communities in the area, and he is receiving a lot of complaints regarding the wetlands and preserve areas behind people's homes. He was asked to look at two areas, the first being behind 95333 Snapdragon. He inspected the area prior to the meeting and found that it is still flooded. According to the previous engineer, the intent is that the wetland would spill over the pond bank behind Windflower. There is a little water leeching through currently, but it does appear that there is a berm that would prevent anything from spilling over into the pond. He needs to review the grading plans. A potential solution is to cut a swale into the wetland. He also thinks the lots look low, so there's a chance the problem is more with the lot grading. Additionally, there was a complaint of some erosion by 94666 Windflower. It appears to be tire ruts from the mowers, and the vegetation in the area does not appear to be well maintained.