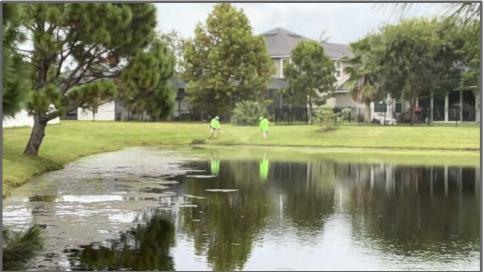

On MOTION by Mr. Snow seconded by Ms. Chamerda with all in favor the proposal from Yuro & Associates to prepare an updated public facilities report for a total of \$1,950 was approved.

Mr. Yuro stated that he is an engineer for three communities in the area, and he is receiving a lot of complaints regarding the wetlands and preserve areas behind people's homes. He was asked to look at two areas, the first being behind 95333 Snapdragon. He inspected the area prior to the meeting and found that it is still flooded. According to the previous engineer, the intent is that the wetland would spill over the pond bank behind Windflower. There is a little water leeching through currently, but it does appear that there is a berm that would prevent anything from spilling over into the pond. He needs to review the grading plans. A potential solution is to cut a swale into the wetland. He also thinks the lots look low, so there's a chance the problem is more with the lot grading. Additionally, there was a complaint of some erosion by 94666 Windflower. It appears to be tire ruts from the mowers, and the vegetation in the area does not appear to be well maintained.