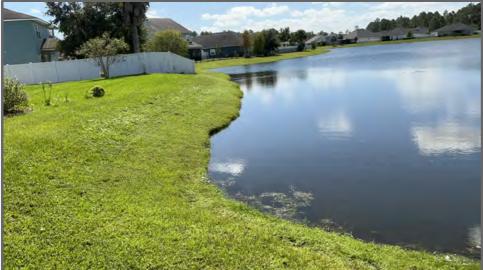

On MOTION by Mr. Snow seconded by Ms. Chamerda with all in favor the proposal from Yuro & Associates to prepare an updated public facilities report for a total of \$1,950 was approved.

Mr. Yuro stated that he is an engineer for three communities in the area, and he is receiving a lot of complaints regarding the wetlands and preserve areas behind people's homes. He was asked to look at two areas, the first being behind 95333 Snapdragon. He inspected the area prior to the meeting and found that it is still flooded. According to the previous engineer, the intent is that the wetland would spill over the pond bank behind Windflower. There is a little water leeching through currently, but it does appear that there is a berm that would prevent anything from spilling over into the pond. He needs to review the grading plans. A potential solution is to cut a swale into the wetland. He also thinks the lots look low, so there's a chance the problem is more with the lot grading. Additionally, there was a complaint of some erosion by 94666 Windflower. It appears to be tire ruts from the mowers, and the vegetation in the area does not appear to be well maintained.