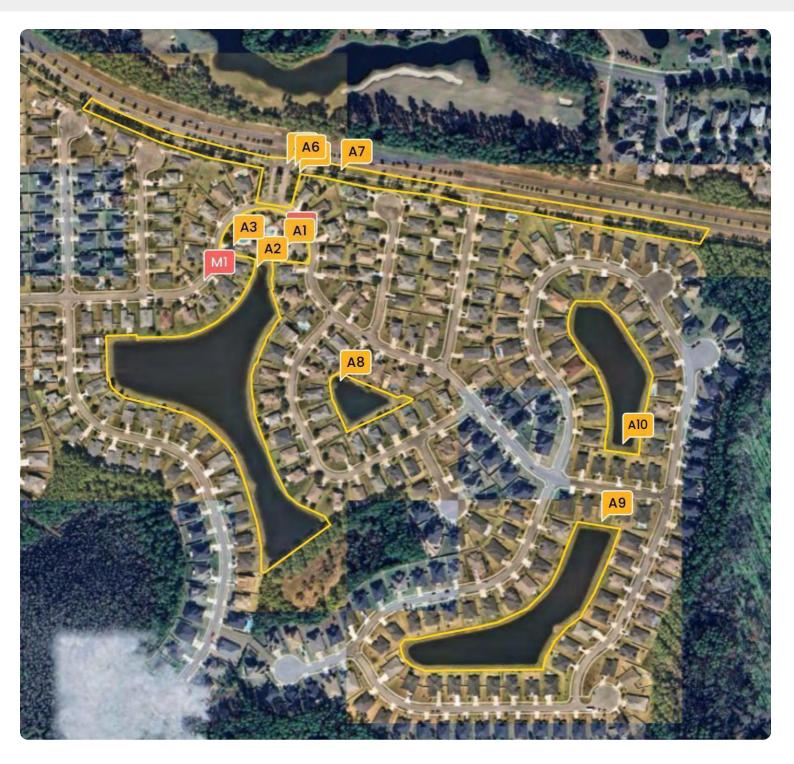

### **GENERAL INFORMATION**

The Amelia Concourse Community Development District (the District), encompasses approximately 200 acres within the unincorporated area of the Eastern part of Nassau County, FL. The District was established for the purpose of financing and managing the acquisition, construction, maintenance and operation of a portion of the infrastructure necessary for the community development within the District. The District is located in Parts of Sections 30, Township 2 North, Range 27 East. The District is currently bounded to the north by the Amelia National single family development, to the east by Timberlake single family development, vacant parcels and wetlands to the south and Hampton Lakes (aka Amelia Walk) single family development to the west. Access to the District is via the Amelia Concourse roadway approximately 2.3 miles south of State Road 200. The District lies approximately halfway between I-95 and the Intercoastal Waterway.

The District is planned to consist of 458 single family units. The project was developed in three (3) phases, and all phases of construction and their associated infrastructure are now substantially complete. Phase 1 includes 133 single family lots along with the Amenity Center and recreation fields, Phase 2 includes 153 single family lots and Phase 3 consists of 172 single family lots.