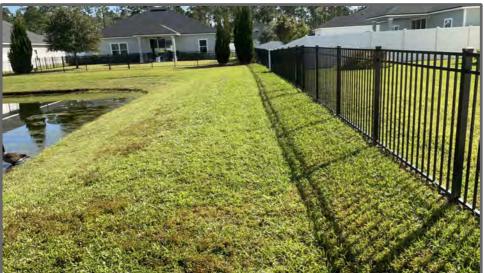

### **ACCOMPLISHMENTS**

- 1. Amenities center maintenance is in good shape. The edging is clean, the turf is mowed and the weeds are under control.
- 2. I am happy to report that the pond behind the amenity center we have successfully trimmed around the pond bank at the Waters edge.
- 3. The entrance Boulevard is well-maintained and it appears to be in good condition
- 4. This pond has been maintained. The fence lines are line trimmed. The turf is mowed and weed eating around the waters edge is completed.
- 5. This pond has been maintained. The grass is cut, the fence lines our line trimmed, and the pond banks are line trimmed
- 6. The pond on periwinkle is being maintained right now. The turf has been mowed, along the waters edge line is being trimmed, and the fences have been trimmed as well.
- 7. The landscape is maintained at the entrance to Bellflower way