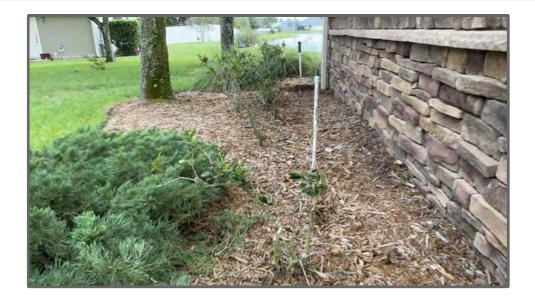

On MOTION by Mr. Snow seconded by Ms. Chamerda with all in favor the proposal from Yuro & Associates to prepare an updated public facilities report for a total of \$1,950 was approved.

Mr. Yuro stated that he is an engineer for three communities in the area, and he is receiving a lot of complaints regarding the wetlands and preserve areas behind people's homes. He was asked to look at two areas, the first being behind 95333 Snapdragon. He inspected the area prior to the meeting and found that it is still flooded. According to the previous engineer, the intent is that the wetland would spill over the pond bank behind Windflower. There is a little water leeching through currently, but it does appear that there is a berm that would prevent anything from spilling over into the pond. He needs to review the grading plans. A potential solution is to cut a swale into the wetland. He also thinks the lots look low, so there's a chance the problem is more with the lot grading. Additionally, there was a complaint of some erosion by 94666 Windflower. It appears to be tire ruts from the mowers, and the vegetation in the area does not appear to be well maintained.