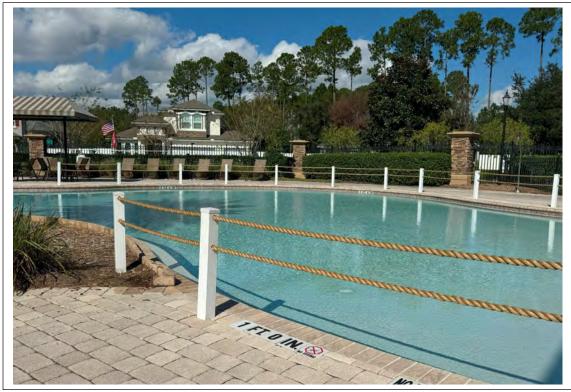

## Completed Projects-Pool Deck

- GMS staff removed all pool furniture from the pool deck and secured for three tropical storm events.
- GMS staff cut off old locks from fencing.

 GMS staff removed old rope and caps from pool entry. Replaced with new rope, caps, and reset crooked post in 50lbs of concrete.

### RECREATION/ AMENITY CENTER

The recreation area is a one acre site located within the District and was constructed with the Phase 1 improvements. The recreation area consists of a clubhouse, swimming pool, parking lot and playground. These facilities are owned and maintained by the District. The capacity of the clubhouse appears adequate for all three (3) Phases of the development.