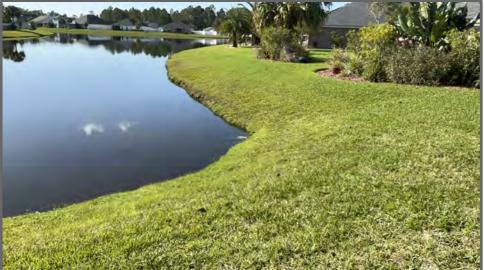

### **ACCOMPLISHMENTS**

- 1. Amenities center maintenance is in good shape. The edging is clean, the turf is mowed and the weeds are under control.
- 2. I am happy to report that the pond behind the amenity center we have successfully trimmed around the pond bank at the Waters edge.
- 3. The entrance Boulevard is well-maintained and it appears to be in good condition
- 4. This pond has been maintained. The fence lines are line trimmed. The turf is mowed and weed eating around the waters edge is completed.
- 5. This pond has been maintained. The grass is cut, the fence lines our line trimmed, and the pond banks are line trimmed
- 6. The pond on periwinkle is being maintained right now. The turf has been mowed, along the waters edge line is being trimmed, and the fences have been trimmed as well.
- 7. The landscape is maintained at the entrance to Bellflower way