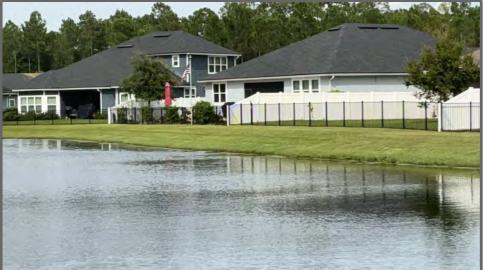

On MOTION by Mr. Snow seconded by Ms. Chamerda with all in favor the proposal from Yuro & Associates to prepare an updated public facilities report for a total of \$1,950 was approved.

Mr. Yuro stated that he is an engineer for three communities in the area, and he is receiving a lot of complaints regarding the wetlands and preserve areas behind people's homes. He was asked to look at two areas, the first being behind 95333 Snapdragon. He inspected the area prior to the meeting and found that it is still flooded. According to the previous engineer, the intent is that the wetland would spill over the pond bank behind Windflower. There is a little water leeching through currently, but it does appear that there is a berm that would prevent anything from spilling over into the pond. He needs to review the grading plans. A potential solution is to cut a swale into the wetland. He also thinks the lots look low, so there's a chance the problem is more with the lot grading. Additionally, there was a complaint of some erosion by 94666 Windflower. It appears to be tire ruts from the mowers, and the vegetation in the area does not appear to be well maintained.