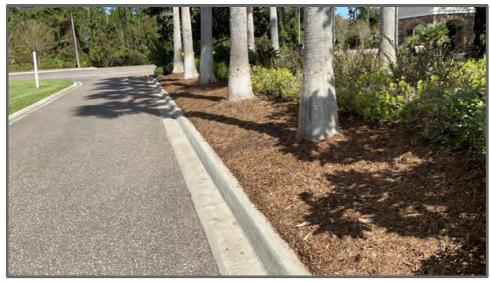

Mr. Greenberg asked if The Greenery has had a chance to draft a proposal to remove old mulch.

Mr. Flannery responded that a proposal was submitted in the amount of \$1,600.

Mr. Dellinger noted that the cost for replacement mulch is included in the agreement.