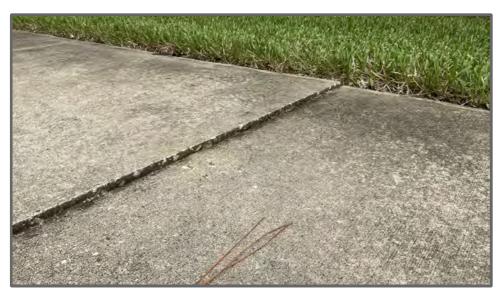

#### 2. RECOMMENDATIONS FOR PROPERTY ENHANCEMENT

Created On September 25, 2024 by William Allen Flannery © created on Site

I did notice a couple of tripping hazards along the walkway near
the entrance that I wanted to bring to your attention. Please let
me know if you would like our assistance.