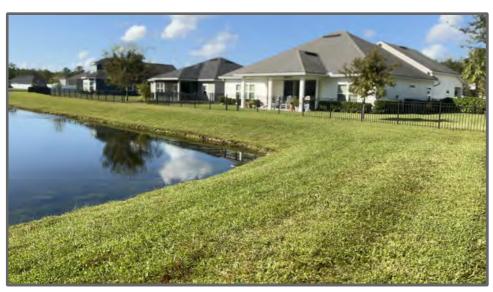

### **ACCOMPLISHMENTS**

- 1. Amenities center maintenance is in good shape. The edging is clean, the turf is mowed and the weeds are under control.
- 2. I am happy to report that the pond behind the amenity center we have successfully trimmed around the pond bank at the Waters edge.
- 3. The entrance Boulevard is well-maintained and it appears to be in good condition
- 4. This pond has been maintained. The fence lines are line trimmed. The turf is mowed and weed eating around the waters edge is completed.
- 5. This pond has been maintained. The grass is cut, the fence lines our line trimmed, and the pond banks are line trimmed
- 6. The pond on periwinkle is being maintained right now. The turf has been mowed, along the waters edge line is being trimmed, and the fences have been trimmed as well.
- 7. The landscape is maintained at the entrance to Bellflower way