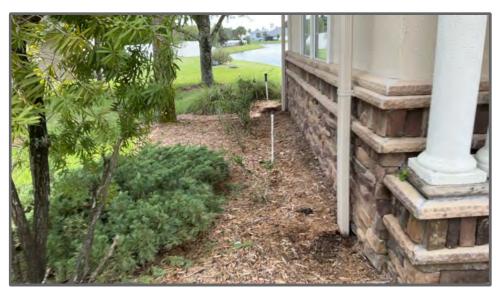

On MOTION by Mr. Snow seconded by Ms. Chamerda with all in favor the proposal from Yuro & Associates to prepare an updated public facilities report for a total of \$1,950 was approved.

Mr. Yuro stated that he is an engineer for three communities in the area, and he is receiving a lot of complaints regarding the wetlands and preserve areas behind people's homes. He was asked to look at two areas, the first being behind 95333 Snapdragon. He inspected the area prior to the meeting and found that it is still flooded. According to the previous engineer, the intent is that the wetland would spill over the pond bank behind Windflower. There is a little water leeching through currently, but it does appear that there is a berm that would prevent anything from spilling over into the pond. He needs to review the grading plans. A potential solution is to cut a swale into the wetland. He also thinks the lots look low, so there's a chance the problem is more with the lot grading. Additionally, there was a complaint of some erosion by 94666 Windflower. It appears to be tire ruts from the mowers, and the vegetation in the area does not appear to be well maintained.