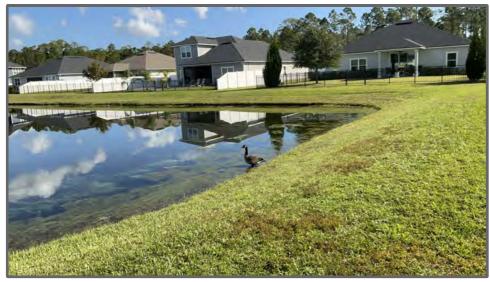

### **ACCOMPLISHMENTS**

- 1. Amenities center maintenance is in good shape. The edging is clean, the turf is mowed and the weeds are under control.
- 2. I am happy to report that the pond behind the amenity center we have successfully trimmed around the pond bank at the Waters edge.
- 3. The entrance Boulevard is well-maintained and it appears to be in good condition
- 4. This pond has been maintained. The fence lines are line trimmed. The turf is mowed and weed eating around the waters edge is completed.
- 5. This pond has been maintained. The grass is cut, the fence lines our line trimmed, and the pond banks are line trimmed
- 6. The pond on periwinkle is being maintained right now. The turf has been mowed, along the waters edge line is being trimmed, and the fences have been trimmed as well.
- 7. The landscape is maintained at the entrance to Bellflower way