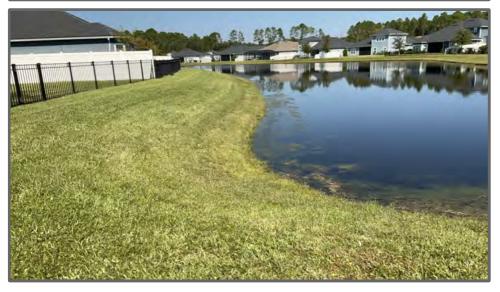

### **MAINTENANCE ITEMS**

1. I'm not quite sure why the strip of grass is brown. It kind of looks like maybe someone drove a vehicle onto the edge and may have had some sort of chemical or perhaps oil on the wheel. We will continue to monitor Turf.

### 1. MAINTENANCE ITEM

Created On September 25, 2024 by William Allen Flannery ② Created On Site I'm not quite sure why the strip of grass is brown. It kind of looks

like maybe someone drove a vehicle onto the edge and may have had some sort of chemical or perhaps oil on the wheel. We will continue to monitor Turf.