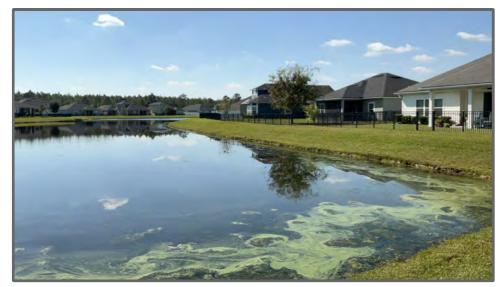

### **MAINTENANCE ITEMS**

1. I'm not quite sure why the strip of grass is brown. It kind of looks like maybe someone drove a vehicle onto the edge and may have had some sort of chemical or perhaps oil on the wheel. We will continue to monitor Turf.

### 1. MAINTENANCE ITEM

Created On September 25, 2024 by William Allen Flannery ② Created On Site I'm not quite sure why the strip of grass is brown. It kind of looks

like maybe someone drove a vehicle onto the edge and may have had some sort of chemical or perhaps oil on the wheel. We will continue to monitor Turf.