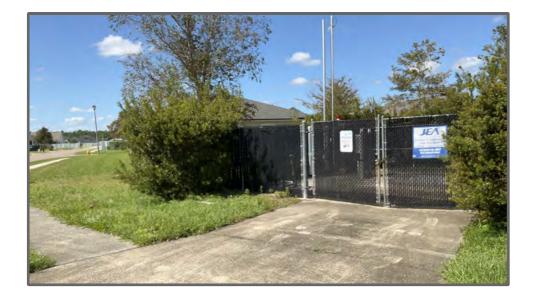

#### **MAINTENANCE ITEMS**

1. We do have some work to do at the Lyft station near the AT&T building. We have to prune the shrubs and get the turf maintenance under control. This job is now a priority and at the top of our list to take care of during service today.

# 1. MAINTENANCE ITEM

Created On October 11, 2024 by William Allen Flannery

We do have some work to do at the Lyft station near the AT&T building. We have to prune the shrubs and get the turf maintenance under control. This job is now a priority and at the top of our list to take care of during service today.

**Note Attachments** 

Created on PLATO Page 8 of 21

Created On October 11, 2024 by William Allen Flannery © created on Site

The Debris that was staged behind the wax Myrtle at the AT&T building has been removed

**Note Attachments** 

Created on PLATO Page 9 of 21

Created On October 11, 2024 by William Allen Flannery ② Created On Site

We have completed the soil reduction and re-mulching project for the entrance, median island