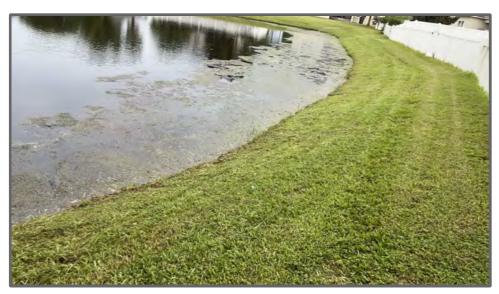

On MOTION by Mr. Snow seconded by Ms. Chamerda with all in favor the proposal from Yuro & Associates to prepare an updated public facilities report for a total of \$1,950 was approved.

Mr. Yuro stated that he is an engineer for three communities in the area, and he is receiving a lot of complaints regarding the wetlands and preserve areas behind people's homes. He was asked to look at two areas, the first being behind 95333 Snapdragon. He inspected the area prior to the meeting and found that it is still flooded. According to the previous engineer, the intent is that the wetland would spill over the pond bank behind Windflower. There is a little water leeching through currently, but it does appear that there is a berm that would prevent anything from spilling over into the pond. He needs to review the grading plans. A potential solution is to cut a swale into the wetland. He also thinks the lots look low, so there's a chance the problem is more with the lot grading. Additionally, there was a complaint of some erosion by 94666 Windflower. It appears to be tire ruts from the mowers, and the vegetation in the area does not appear to be well maintained.