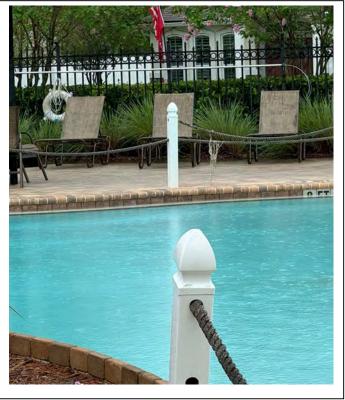

## Completed Projects-Pool Deck

- GMS staff removed all pool furniture from the pool deck and secured for three tropical storm events.
- GMS staff cut off old locks from fencing.

 GMS staff removed old rope and caps from pool entry. Replaced with new rope, caps, and reset crooked post in 50lbs of concrete.