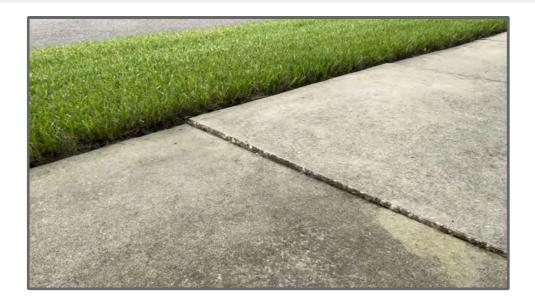

#### 2. RECOMMENDATIONS FOR PROPERTY ENHANCEMENT

Created On September 25, 2024 by William Allen Flannery © created on Site

I did notice a couple of tripping hazards along the walkway near
the entrance that I wanted to bring to your attention. Please let
me know if you would like our assistance.