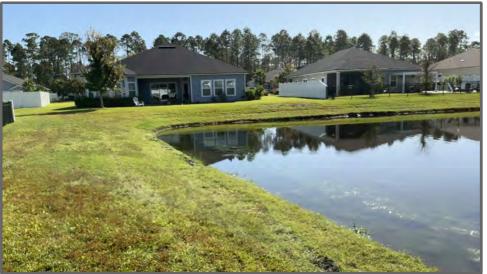

### **ACCOMPLISHMENTS**

- 1. Amenities center maintenance is in good shape. The edging is clean, the turf is mowed and the weeds are under control.
- 2. I am happy to report that the pond behind the amenity center we have successfully trimmed around the pond bank at the Waters edge.
- 3. The entrance Boulevard is well-maintained and it appears to be in good condition
- 4. This pond has been maintained. The fence lines are line trimmed. The turf is mowed and weed eating around the waters edge is completed.
- 5. This pond has been maintained. The grass is cut, the fence lines our line trimmed, and the pond banks are line trimmed
- 6. The pond on periwinkle is being maintained right now. The turf has been mowed, along the waters edge line is being trimmed, and the fences have been trimmed as well.
- 7. The landscape is maintained at the entrance to Bellflower way