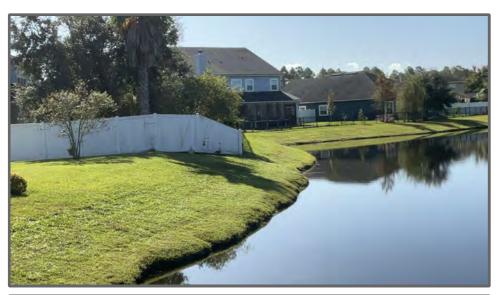

### **ACCOMPLISHMENTS**

- 1. Amenities center maintenance is in good shape. The edging is clean, the turf is mowed and the weeds are under control.
- 2. I am happy to report that the pond behind the amenity center we have successfully trimmed around the pond bank at the Waters edge.
- 3. The entrance Boulevard is well-maintained and it appears to be in good condition
- 4. This pond has been maintained. The fence lines are line trimmed. The turf is mowed and weed eating around the waters edge is completed.
- 5. This pond has been maintained. The grass is cut, the fence lines our line trimmed, and the pond banks are line trimmed
- 6. The pond on periwinkle is being maintained right now. The turf has been mowed, along the waters edge line is being trimmed, and the fences have been trimmed as well.
- 7. The landscape is maintained at the entrance to Bellflower way