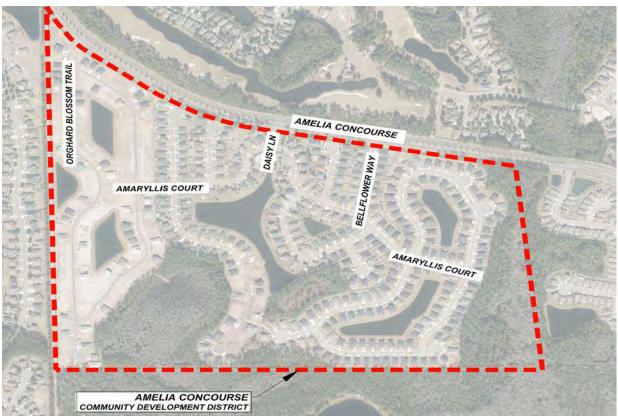

### **ROADWAYS**

Primary vehicular access to the District is provided from the Amelia Concourse with Daisy Lane providing a two (2) lane access road with a median at the entrance. Secondary vehicular access to the District is provided with Bellflower Way and Orchid Blossom Trail, each providing a (2) lane, access road. Amelia Concourse is a four-lane divided county road that runs south from SR 200 along a portion of the northern boundary of the District. The internal road design for the District complies with the Nassau County transportation road circulation design criteria. All lots within the community are accessed via the internal roads of the neighborhood. All internal roads include underground electric & streetlights, with the main entrance at Daisy Lane also having landscaping & irrigation. The Main entry at Daisy Lane along with the entrance at Bellflower Way are located at a median opening on Amelia Concourse, while the entry at Orchard Blossom Trail does not have a median opening ono Amelia Concourse.