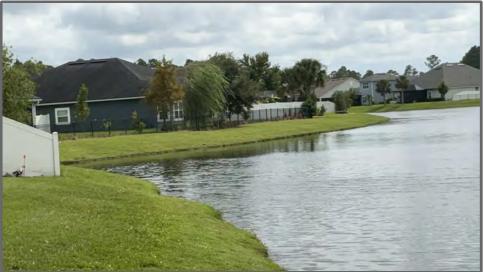

### **ACCOMPLISHMENTS**

- 1. Amenities center maintenance is in good shape. The edging is clean, the turf is mowed and the weeds are under control.
- 2. I am happy to report that the pond behind the amenity center we have successfully trimmed around the pond bank at the Waters edge.
- 3. The entrance Boulevard is well-maintained and it appears to be in good condition
- 4. This pond has been maintained. The fence lines are line trimmed. The turf is mowed and weed eating around the waters edge is completed.
- 5. This pond has been maintained. The grass is cut, the fence lines our line trimmed, and the pond banks are line trimmed
- 6. The pond on periwinkle is being maintained right now. The turf has been mowed, along the waters edge line is being trimmed, and the fences have been trimmed as well.
- 7. The landscape is maintained at the entrance to Bellflower way