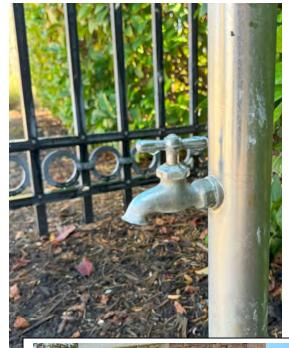

## **In Progress Projects**

- Replace leaking spigots on pool deck showers.
- Continue cleaning hard water stains from splash pad features.
- Repair and repaint foam bases at entry towers.