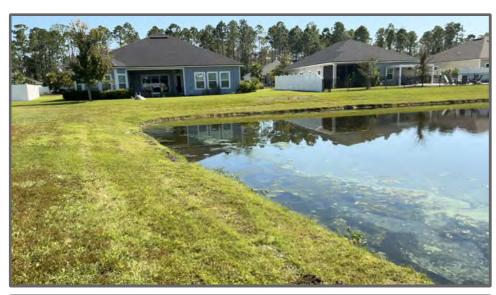

On MOTION by Mr. Snow seconded by Ms. Chamerda with all in favor the proposal from Yuro & Associates to prepare an updated public facilities report for a total of \$1,950 was approved.

Mr. Yuro stated that he is an engineer for three communities in the area, and he is receiving a lot of complaints regarding the wetlands and preserve areas behind people's homes. He was asked to look at two areas, the first being behind 95333 Snapdragon. He inspected the area prior to the meeting and found that it is still flooded. According to the previous engineer, the intent is that the wetland would spill over the pond bank behind Windflower. There is a little water leeching through currently, but it does appear that there is a berm that would prevent anything from spilling over into the pond. He needs to review the grading plans. A potential solution is to cut a swale into the wetland. He also thinks the lots look low, so there's a chance the problem is more with the lot grading. Additionally, there was a complaint of some erosion by 94666 Windflower. It appears to be tire ruts from the mowers, and the vegetation in the area does not appear to be well maintained.