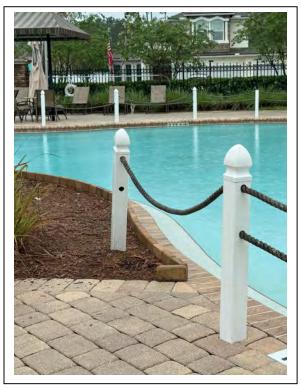

## Completed Projects-Pool Deck

- GMS staff removed all pool furniture from the pool deck and secured for three tropical storm events.
- GMS staff cut off old locks from fencing.

 GMS staff removed old rope and caps from pool entry. Replaced with new rope, caps, and reset crooked post in 50lbs of concrete.