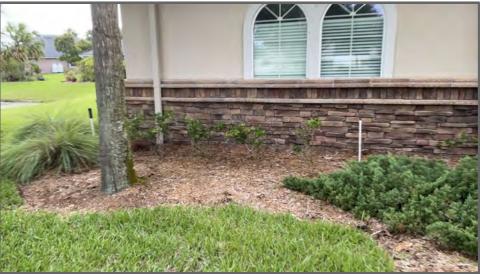

On MOTION by Mr. Snow seconded by Ms. Chamerda with all in favor the proposal from Yuro & Associates to prepare an updated public facilities report for a total of \$1,950 was approved.

Mr. Yuro stated that he is an engineer for three communities in the area, and he is receiving a lot of complaints regarding the wetlands and preserve areas behind people's homes. He was asked to look at two areas, the first being behind 95333 Snapdragon. He inspected the area prior to the meeting and found that it is still flooded. According to the previous engineer, the intent is that the wetland would spill over the pond bank behind Windflower. There is a little water leeching through currently, but it does appear that there is a berm that would prevent anything from spilling over into the pond. He needs to review the grading plans. A potential solution is to cut a swale into the wetland. He also thinks the lots look low, so there's a chance the problem is more with the lot grading. Additionally, there was a complaint of some erosion by 94666 Windflower. It appears to be tire ruts from the mowers, and the vegetation in the area does not appear to be well maintained.