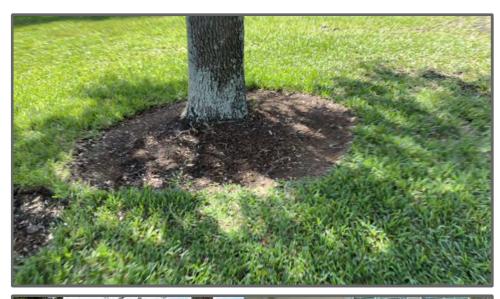

**Note Attachments** 

Created on PLATO Page 9 of 21

Created On October 11, 2024 by William Allen Flannery ② Created On Site

We have completed the soil reduction and re-mulching project for the entrance, median island