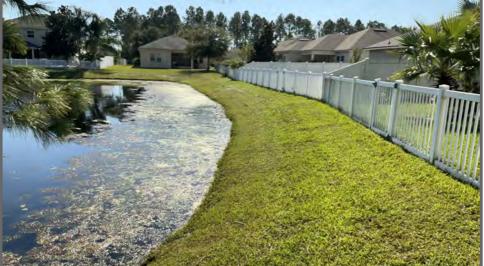

On MOTION by Mr. Snow seconded by Ms. Chamerda with all in favor the proposal from Yuro & Associates to prepare an updated public facilities report for a total of \$1,950 was approved.

Mr. Yuro stated that he is an engineer for three communities in the area, and he is receiving a lot of complaints regarding the wetlands and preserve areas behind people's homes. He was asked to look at two areas, the first being behind 95333 Snapdragon. He inspected the area prior to the meeting and found that it is still flooded. According to the previous engineer, the intent is that the wetland would spill over the pond bank behind Windflower. There is a little water leeching through currently, but it does appear that there is a berm that would prevent anything from spilling over into the pond. He needs to review the grading plans. A potential solution is to cut a swale into the wetland. He also thinks the lots look low, so there's a chance the problem is more with the lot grading. Additionally, there was a complaint of some erosion by 94666 Windflower. It appears to be tire ruts from the mowers, and the vegetation in the area does not appear to be well maintained.