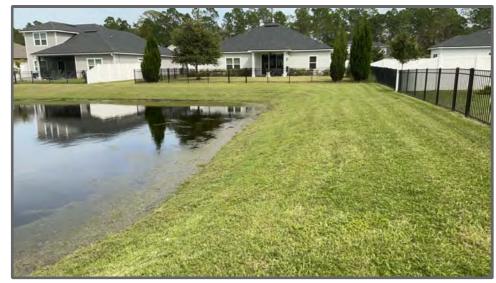

On MOTION by Mr. Snow seconded by Ms. Chamerda with all in favor the proposal from Yuro & Associates to prepare an updated public facilities report for a total of \$1,950 was approved.

Mr. Yuro stated that he is an engineer for three communities in the area, and he is receiving a lot of complaints regarding the wetlands and preserve areas behind people's homes. He was asked to look at two areas, the first being behind 95333 Snapdragon. He inspected the area prior to the meeting and found that it is still flooded. According to the previous engineer, the intent is that the wetland would spill over the pond bank behind Windflower. There is a little water leeching through currently, but it does appear that there is a berm that would prevent anything from spilling over into the pond. He needs to review the grading plans. A potential solution is to cut a swale into the wetland. He also thinks the lots look low, so there's a chance the problem is more with the lot grading. Additionally, there was a complaint of some erosion by 94666 Windflower. It appears to be tire ruts from the mowers, and the vegetation in the area does not appear to be well maintained.