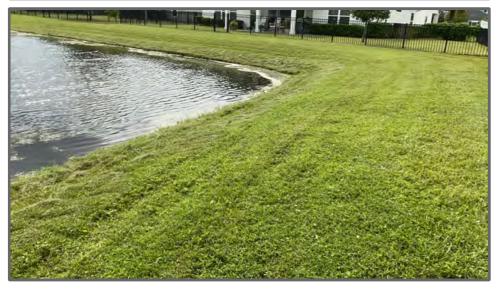

On MOTION by Mr. Snow seconded by Ms. Chamerda with all in favor the proposal from Yuro & Associates to prepare an updated public facilities report for a total of \$1,950 was approved.

Mr. Yuro stated that he is an engineer for three communities in the area, and he is receiving a lot of complaints regarding the wetlands and preserve areas behind people's homes. He was asked to look at two areas, the first being behind 95333 Snapdragon. He inspected the area prior to the meeting and found that it is still flooded. According to the previous engineer, the intent is that the wetland would spill over the pond bank behind Windflower. There is a little water leeching through currently, but it does appear that there is a berm that would prevent anything from spilling over into the pond. He needs to review the grading plans. A potential solution is to cut a swale into the wetland. He also thinks the lots look low, so there's a chance the problem is more with the lot grading. Additionally, there was a complaint of some erosion by 94666 Windflower. It appears to be tire ruts from the mowers, and the vegetation in the area does not appear to be well maintained.