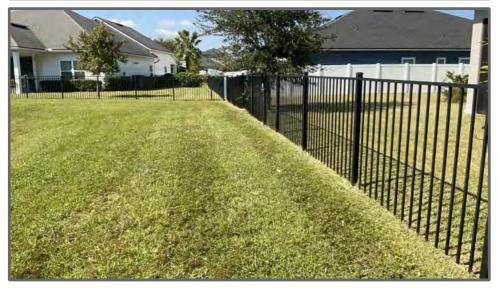

### **MAINTENANCE ITEMS**

1. I'm not quite sure why the strip of grass is brown. It kind of looks like maybe someone drove a vehicle onto the edge and may have had some sort of chemical or perhaps oil on the wheel. We will continue to monitor Turf.

### 1. MAINTENANCE ITEM

Created On September 25, 2024 by William Allen Flannery ② Created On Site I'm not quite sure why the strip of grass is brown. It kind of looks

like maybe someone drove a vehicle onto the edge and may have had some sort of chemical or perhaps oil on the wheel. We will continue to monitor Turf.