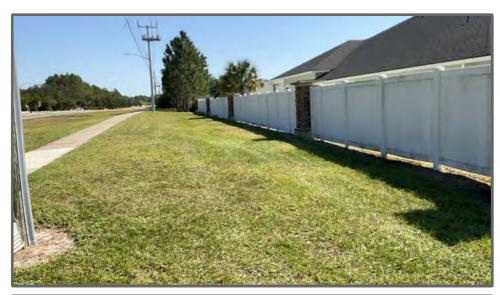

### **ACCOMPLISHMENTS**

- 1. Amenities center maintenance is in good shape. The edging is clean, the turf is mowed and the weeds are under control.
- 2. I am happy to report that the pond behind the amenity center we have successfully trimmed around the pond bank at the Waters edge.
- 3. The entrance Boulevard is well-maintained and it appears to be in good condition
- 4. This pond has been maintained. The fence lines are line trimmed. The turf is mowed and weed eating around the waters edge is completed.
- 5. This pond has been maintained. The grass is cut, the fence lines our line trimmed, and the pond banks are line trimmed
- 6. The pond on periwinkle is being maintained right now. The turf has been mowed, along the waters edge line is being trimmed, and the fences have been trimmed as well.
- 7. The landscape is maintained at the entrance to Bellflower way

### 3. ACCOMPLISHMENTS

Created On September 25, 2024 by William Allen Flannery © created on Site

The entrance Boulevard is well-maintained and it appears to be in good condition

**Note Attachments** 

Created on PLATO Page 10 of 23