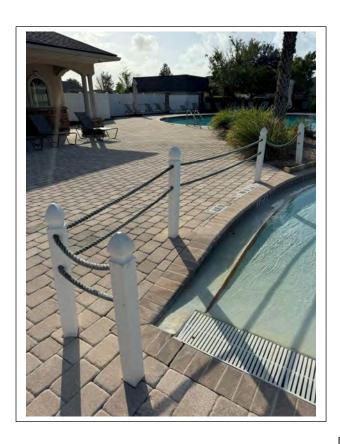

## Completed Projects-Pool Deck

- GMS staff removed all pool furniture from the pool deck and secured for three tropical storm events.
- GMS staff cut off old locks from fencing.

 GMS staff removed old rope and caps from pool entry. Replaced with new rope, caps, and reset crooked post in 50lbs of concrete.