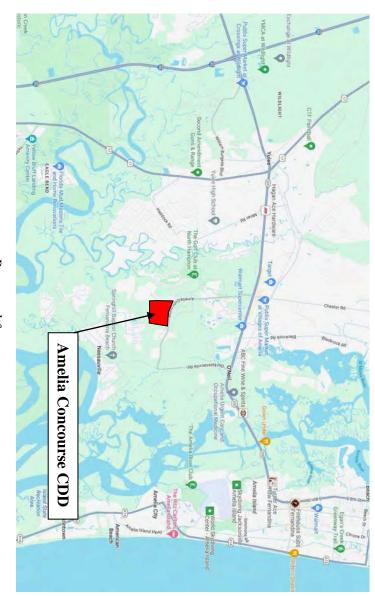

### **GENERAL INFORMATION**

The Amelia Concourse Community Development District (the District), encompasses approximately 200 acres within the unincorporated area of the Eastern part of Nassau County, FL. The District was established for the purpose of financing and managing the acquisition, construction, maintenance and operation of a portion of the infrastructure necessary for the community development within the District. The District is located in Parts of Sections 30, Township 2 North, Range 27 East. The District is currently bounded to the north by the Amelia National single family development, to the east by Timberlake single family development, vacant parcels and wetlands to the south and Hampton Lakes (aka Amelia Walk) single family development to the west. Access to the District is via the Amelia Concourse roadway approximately 2.3 miles south of State Road 200. The District lies approximately halfway between I-95 and the Intercoastal Waterway.