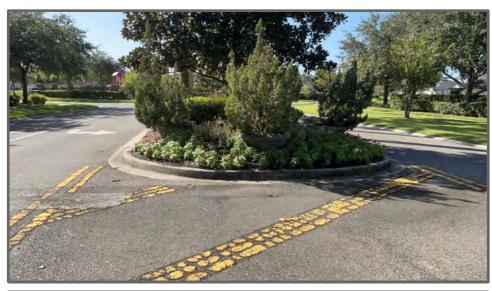

### **ACCOMPLISHMENTS**

- 1. Amenities center maintenance is in good shape. The edging is clean, the turf is mowed and the weeds are under control.
- 2. I am happy to report that the pond behind the amenity center we have successfully trimmed around the pond bank at the Waters edge.
- 3. The entrance Boulevard is well-maintained and it appears to be in good condition
- 4. This pond has been maintained. The fence lines are line trimmed. The turf is mowed and weed eating around the waters edge is completed.
- 5. This pond has been maintained. The grass is cut, the fence lines our line trimmed, and the pond banks are line trimmed
- 6. The pond on periwinkle is being maintained right now. The turf has been mowed, along the waters edge line is being trimmed, and the fences have been trimmed as well.
- 7. The landscape is maintained at the entrance to Bellflower way