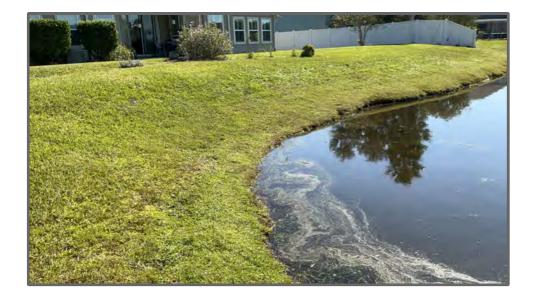

On MOTION by Mr. Snow seconded by Ms. Chamerda with all in favor the proposal from Yuro & Associates to prepare an updated public facilities report for a total of \$1,950 was approved.

Mr. Yuro stated that he is an engineer for three communities in the area, and he is receiving a lot of complaints regarding the wetlands and preserve areas behind people's homes. He was asked to look at two areas, the first being behind 95333 Snapdragon. He inspected the area prior to the meeting and found that it is still flooded. According to the previous engineer, the intent is that the wetland would spill over the pond bank behind Windflower. There is a little water leeching through currently, but it does appear that there is a berm that would prevent anything from spilling over into the pond. He needs to review the grading plans. A potential solution is to cut a swale into the wetland. He also thinks the lots look low, so there's a chance the problem is more with the lot grading. Additionally, there was a complaint of some erosion by 94666 Windflower. It appears to be tire ruts from the mowers, and the vegetation in the area does not appear to be well maintained.