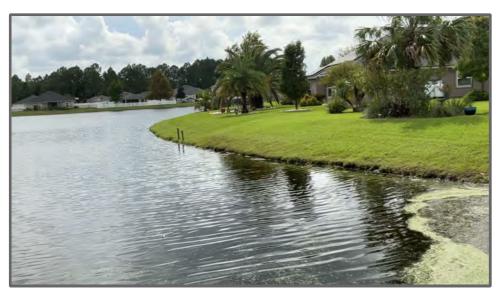

On MOTION by Mr. Snow seconded by Ms. Chamerda with all in favor the proposal from Yuro & Associates to prepare an updated public facilities report for a total of \$1,950 was approved.

Mr. Yuro stated that he is an engineer for three communities in the area, and he is receiving a lot of complaints regarding the wetlands and preserve areas behind people's homes. He was asked to look at two areas, the first being behind 95333 Snapdragon. He inspected the area prior to the meeting and found that it is still flooded. According to the previous engineer, the intent is that the wetland would spill over the pond bank behind Windflower. There is a little water leeching through currently, but it does appear that there is a berm that would prevent anything from spilling over into the pond. He needs to review the grading plans. A potential solution is to cut a swale into the wetland. He also thinks the lots look low, so there's a chance the problem is more with the lot grading. Additionally, there was a complaint of some erosion by 94666 Windflower. It appears to be tire ruts from the mowers, and the vegetation in the area does not appear to be well maintained.