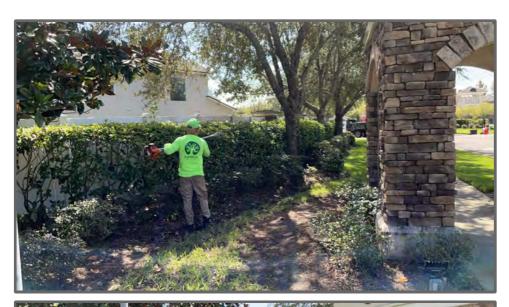

### **ACCOMPLISHMENTS**

- 1. Amenities center maintenance is in good shape. The edging is clean, the turf is mowed and the weeds are under control.
- 2. I am happy to report that the pond behind the amenity center we have successfully trimmed around the pond bank at the Waters edge.
- 3. The entrance Boulevard is well-maintained and it appears to be in good condition
- 4. This pond has been maintained. The fence lines are line trimmed. The turf is mowed and weed eating around the waters edge is completed.
- 5. This pond has been maintained. The grass is cut, the fence lines our line trimmed, and the pond banks are line trimmed
- 6. The pond on periwinkle is being maintained right now. The turf has been mowed, along the waters edge line is being trimmed, and the fences have been trimmed as well.
- 7. The landscape is maintained at the entrance to Bellflower way