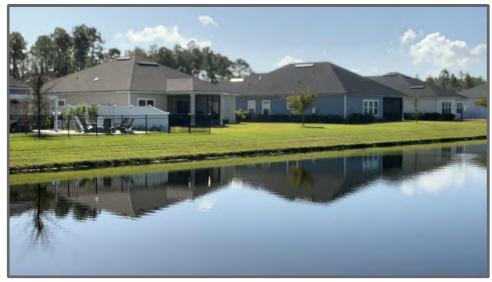

### **ACCOMPLISHMENTS**

- 1. Amenities center maintenance is in good shape. The edging is clean, the turf is mowed and the weeds are under control.
- 2. I am happy to report that the pond behind the amenity center we have successfully trimmed around the pond bank at the Waters edge.
- 3. The entrance Boulevard is well-maintained and it appears to be in good condition
- 4. This pond has been maintained. The fence lines are line trimmed. The turf is mowed and weed eating around the waters edge is completed.
- 5. This pond has been maintained. The grass is cut, the fence lines our line trimmed, and the pond banks are line trimmed
- 6. The pond on periwinkle is being maintained right now. The turf has been mowed, along the waters edge line is being trimmed, and the fences have been trimmed as well.
- 7. The landscape is maintained at the entrance to Bellflower way