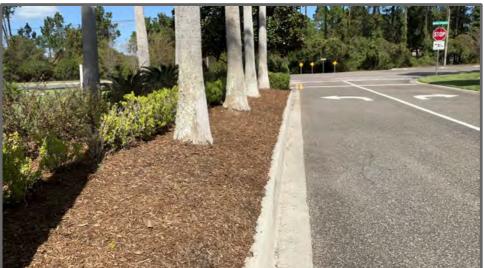

Mr. Greenberg asked if The Greenery has had a chance to draft a proposal to remove old mulch.

Mr. Flannery responded that a proposal was submitted in the amount of \$1,600.

Mr. Dellinger noted that the cost for replacement mulch is included in the agreement.