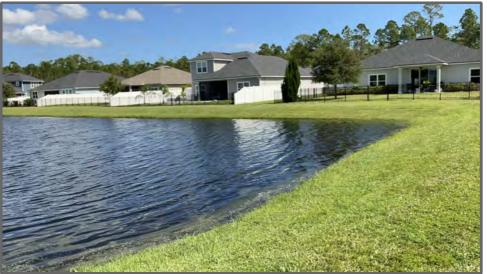

On MOTION by Mr. Snow seconded by Ms. Chamerda with all in favor the proposal from Yuro & Associates to prepare an updated public facilities report for a total of \$1,950 was approved.

Mr. Yuro stated that he is an engineer for three communities in the area, and he is receiving a lot of complaints regarding the wetlands and preserve areas behind people's homes. He was asked to look at two areas, the first being behind 95333 Snapdragon. He inspected the area prior to the meeting and found that it is still flooded. According to the previous engineer, the intent is that the wetland would spill over the pond bank behind Windflower. There is a little water leeching through currently, but it does appear that there is a berm that would prevent anything from spilling over into the pond. He needs to review the grading plans. A potential solution is to cut a swale into the wetland. He also thinks the lots look low, so there's a chance the problem is more with the lot grading. Additionally, there was a complaint of some erosion by 94666 Windflower. It appears to be tire ruts from the mowers, and the vegetation in the area does not appear to be well maintained.