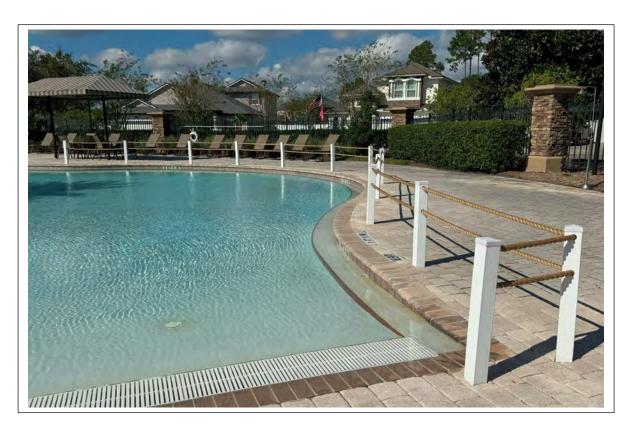

## Completed Projects-Pool Deck

- GMS staff removed all pool furniture from the pool deck and secured for three tropical storm events.
- GMS staff cut off old locks from fencing.

 GMS staff removed old rope and caps from pool entry. Replaced with new rope, caps, and reset crooked post in 50lbs of concrete.