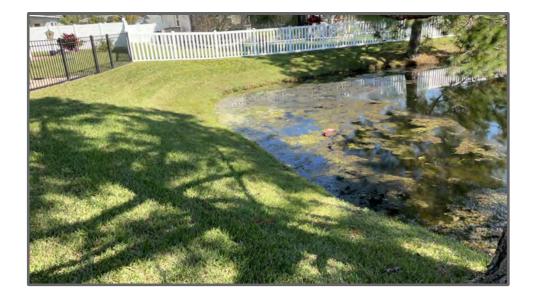

On MOTION by Mr. Snow seconded by Ms. Chamerda with all in favor the proposal from Yuro & Associates to prepare an updated public facilities report for a total of \$1,950 was approved.

Mr. Yuro stated that he is an engineer for three communities in the area, and he is receiving a lot of complaints regarding the wetlands and preserve areas behind people's homes. He was asked to look at two areas, the first being behind 95333 Snapdragon. He inspected the area prior to the meeting and found that it is still flooded. According to the previous engineer, the intent is that the wetland would spill over the pond bank behind Windflower. There is a little water leeching through currently, but it does appear that there is a berm that would prevent anything from spilling over into the pond. He needs to review the grading plans. A potential solution is to cut a swale into the wetland. He also thinks the lots look low, so there's a chance the problem is more with the lot grading. Additionally, there was a complaint of some erosion by 94666 Windflower. It appears to be tire ruts from the mowers, and the vegetation in the area does not appear to be well maintained.