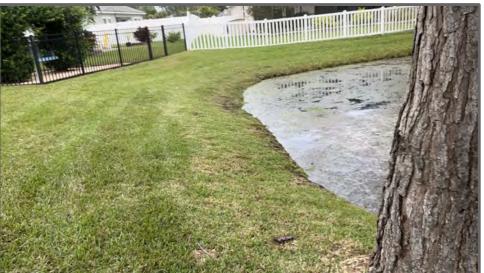

On MOTION by Mr. Snow seconded by Ms. Chamerda with all in favor the proposal from Yuro & Associates to prepare an updated public facilities report for a total of \$1,950 was approved.

Mr. Yuro stated that he is an engineer for three communities in the area, and he is receiving a lot of complaints regarding the wetlands and preserve areas behind people's homes. He was asked to look at two areas, the first being behind 95333 Snapdragon. He inspected the area prior to the meeting and found that it is still flooded. According to the previous engineer, the intent is that the wetland would spill over the pond bank behind Windflower. There is a little water leeching through currently, but it does appear that there is a berm that would prevent anything from spilling over into the pond. He needs to review the grading plans. A potential solution is to cut a swale into the wetland. He also thinks the lots look low, so there's a chance the problem is more with the lot grading. Additionally, there was a complaint of some erosion by 94666 Windflower. It appears to be tire ruts from the mowers, and the vegetation in the area does not appear to be well maintained.