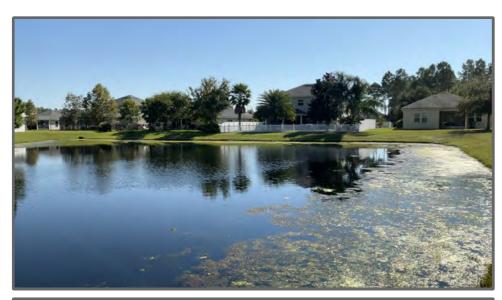

On MOTION by Mr. Snow seconded by Ms. Chamerda with all in favor the proposal from Yuro & Associates to prepare an updated public facilities report for a total of \$1,950 was approved.

Mr. Yuro stated that he is an engineer for three communities in the area, and he is receiving a lot of complaints regarding the wetlands and preserve areas behind people's homes. He was asked to look at two areas, the first being behind 95333 Snapdragon. He inspected the area prior to the meeting and found that it is still flooded. According to the previous engineer, the intent is that the wetland would spill over the pond bank behind Windflower. There is a little water leeching through currently, but it does appear that there is a berm that would prevent anything from spilling over into the pond. He needs to review the grading plans. A potential solution is to cut a swale into the wetland. He also thinks the lots look low, so there's a chance the problem is more with the lot grading. Additionally, there was a complaint of some erosion by 94666 Windflower. It appears to be tire ruts from the mowers, and the vegetation in the area does not appear to be well maintained.