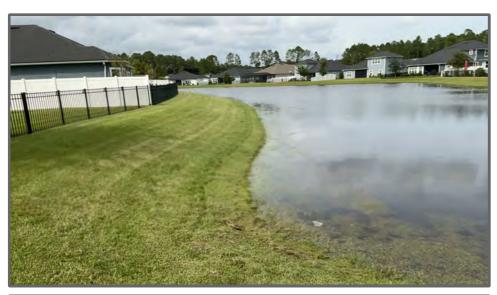

On MOTION by Mr. Snow seconded by Ms. Chamerda with all in favor the proposal from Yuro & Associates to prepare an updated public facilities report for a total of \$1,950 was approved.

Mr. Yuro stated that he is an engineer for three communities in the area, and he is receiving a lot of complaints regarding the wetlands and preserve areas behind people's homes. He was asked to look at two areas, the first being behind 95333 Snapdragon. He inspected the area prior to the meeting and found that it is still flooded. According to the previous engineer, the intent is that the wetland would spill over the pond bank behind Windflower. There is a little water leeching through currently, but it does appear that there is a berm that would prevent anything from spilling over into the pond. He needs to review the grading plans. A potential solution is to cut a swale into the wetland. He also thinks the lots look low, so there's a chance the problem is more with the lot grading. Additionally, there was a complaint of some erosion by 94666 Windflower. It appears to be tire ruts from the mowers, and the vegetation in the area does not appear to be well maintained.