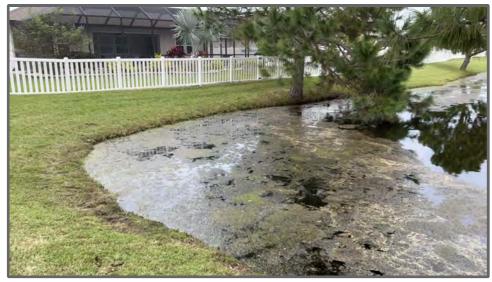

On MOTION by Mr. Snow seconded by Ms. Chamerda with all in favor the proposal from Yuro & Associates to prepare an updated public facilities report for a total of \$1,950 was approved.

Mr. Yuro stated that he is an engineer for three communities in the area, and he is receiving a lot of complaints regarding the wetlands and preserve areas behind people's homes. He was asked to look at two areas, the first being behind 95333 Snapdragon. He inspected the area prior to the meeting and found that it is still flooded. According to the previous engineer, the intent is that the wetland would spill over the pond bank behind Windflower. There is a little water leeching through currently, but it does appear that there is a berm that would prevent anything from spilling over into the pond. He needs to review the grading plans. A potential solution is to cut a swale into the wetland. He also thinks the lots look low, so there's a chance the problem is more with the lot grading. Additionally, there was a complaint of some erosion by 94666 Windflower. It appears to be tire ruts from the mowers, and the vegetation in the area does not appear to be well maintained.