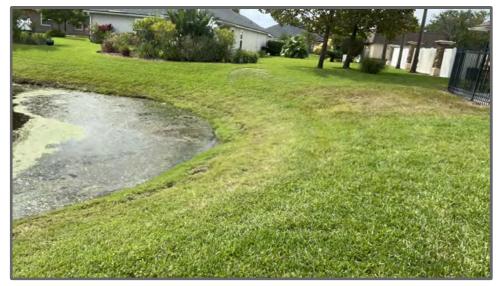

On MOTION by Mr. Snow seconded by Ms. Chamerda with all in favor the proposal from Yuro & Associates to prepare an updated public facilities report for a total of \$1,950 was approved.

Mr. Yuro stated that he is an engineer for three communities in the area, and he is receiving a lot of complaints regarding the wetlands and preserve areas behind people's homes. He was asked to look at two areas, the first being behind 95333 Snapdragon. He inspected the area prior to the meeting and found that it is still flooded. According to the previous engineer, the intent is that the wetland would spill over the pond bank behind Windflower. There is a little water leeching through currently, but it does appear that there is a berm that would prevent anything from spilling over into the pond. He needs to review the grading plans. A potential solution is to cut a swale into the wetland. He also thinks the lots look low, so there's a chance the problem is more with the lot grading. Additionally, there was a complaint of some erosion by 94666 Windflower. It appears to be tire ruts from the mowers, and the vegetation in the area does not appear to be well maintained.