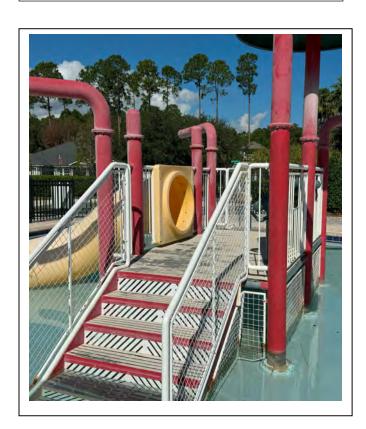

## **In Progress Projects**

- Replace leaking spigots on pool deck showers.
- Continue cleaning hard water stains from splash pad features.
- Repair and repaint foam bases at entry towers.

### RECREATION/ AMENITY CENTER

The recreation area is a one acre site located within the District and was constructed with the Phase 1 improvements. The recreation area consists of a clubhouse, swimming pool, parking lot and playground. These facilities are owned and maintained by the District. The capacity of the clubhouse appears adequate for all three (3) Phases of the development.