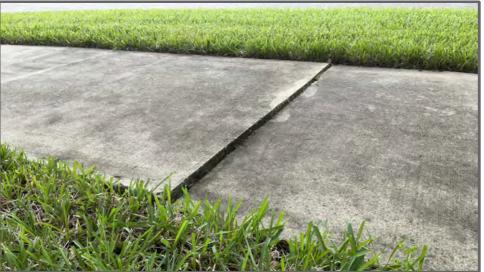

#### 2. RECOMMENDATIONS FOR PROPERTY ENHANCEMENT

Created On September 25, 2024 by William Allen Flannery © created on Site

I did notice a couple of tripping hazards along the walkway near
the entrance that I wanted to bring to your attention. Please let
me know if you would like our assistance.