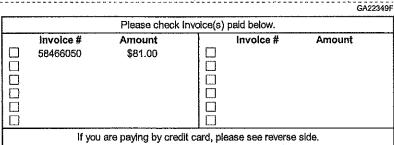

## B. Approval of Check Register

A copy of the check register totaling \$53,261.64 was included in the agenda package.

On MOTION by Mr. Busby seconded by Ms. Chamerda with all in favor the Check Register was approved.