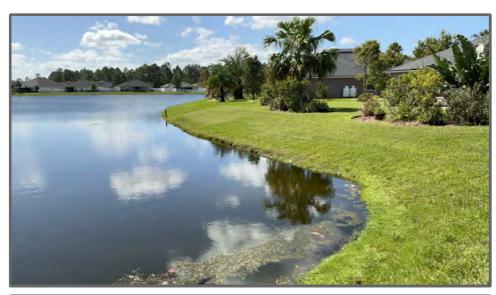

On MOTION by Mr. Snow seconded by Ms. Chamerda with all in favor the proposal from Yuro & Associates to prepare an updated public facilities report for a total of \$1,950 was approved.

Mr. Yuro stated that he is an engineer for three communities in the area, and he is receiving a lot of complaints regarding the wetlands and preserve areas behind people's homes. He was asked to look at two areas, the first being behind 95333 Snapdragon. He inspected the area prior to the meeting and found that it is still flooded. According to the previous engineer, the intent is that the wetland would spill over the pond bank behind Windflower. There is a little water leeching through currently, but it does appear that there is a berm that would prevent anything from spilling over into the pond. He needs to review the grading plans. A potential solution is to cut a swale into the wetland. He also thinks the lots look low, so there's a chance the problem is more with the lot grading. Additionally, there was a complaint of some erosion by 94666 Windflower. It appears to be tire ruts from the mowers, and the vegetation in the area does not appear to be well maintained.