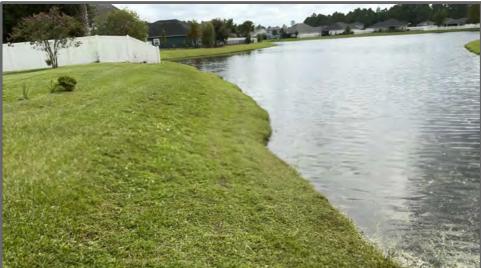

On MOTION by Mr. Snow seconded by Ms. Chamerda with all in favor the proposal from Yuro & Associates to prepare an updated public facilities report for a total of \$1,950 was approved.

Mr. Yuro stated that he is an engineer for three communities in the area, and he is receiving a lot of complaints regarding the wetlands and preserve areas behind people's homes. He was asked to look at two areas, the first being behind 95333 Snapdragon. He inspected the area prior to the meeting and found that it is still flooded. According to the previous engineer, the intent is that the wetland would spill over the pond bank behind Windflower. There is a little water leeching through currently, but it does appear that there is a berm that would prevent anything from spilling over into the pond. He needs to review the grading plans. A potential solution is to cut a swale into the wetland. He also thinks the lots look low, so there's a chance the problem is more with the lot grading. Additionally, there was a complaint of some erosion by 94666 Windflower. It appears to be tire ruts from the mowers, and the vegetation in the area does not appear to be well maintained.