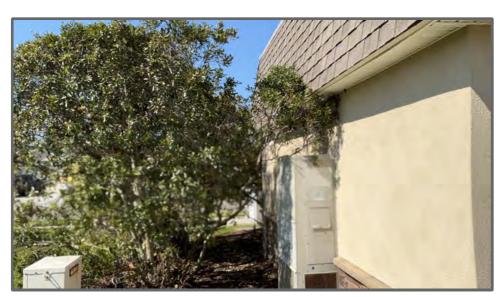

**Note Attachments** 

Created on PLATO Page 8 of 21

Created On October 11, 2024 by William Allen Flannery © created on Site

The Debris that was staged behind the wax Myrtle at the AT&T building has been removed