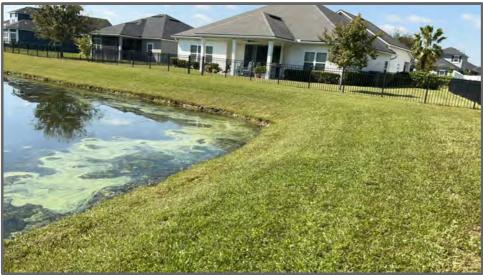

### **MAINTENANCE ITEMS**

1. I'm not quite sure why the strip of grass is brown. It kind of looks like maybe someone drove a vehicle onto the edge and may have had some sort of chemical or perhaps oil on the wheel. We will continue to monitor Turf.

### 1. MAINTENANCE ITEM

Created On September 25, 2024 by William Allen Flannery ② Created On Site I'm not quite sure why the strip of grass is brown. It kind of looks

like maybe someone drove a vehicle onto the edge and may have had some sort of chemical or perhaps oil on the wheel. We will continue to monitor Turf.